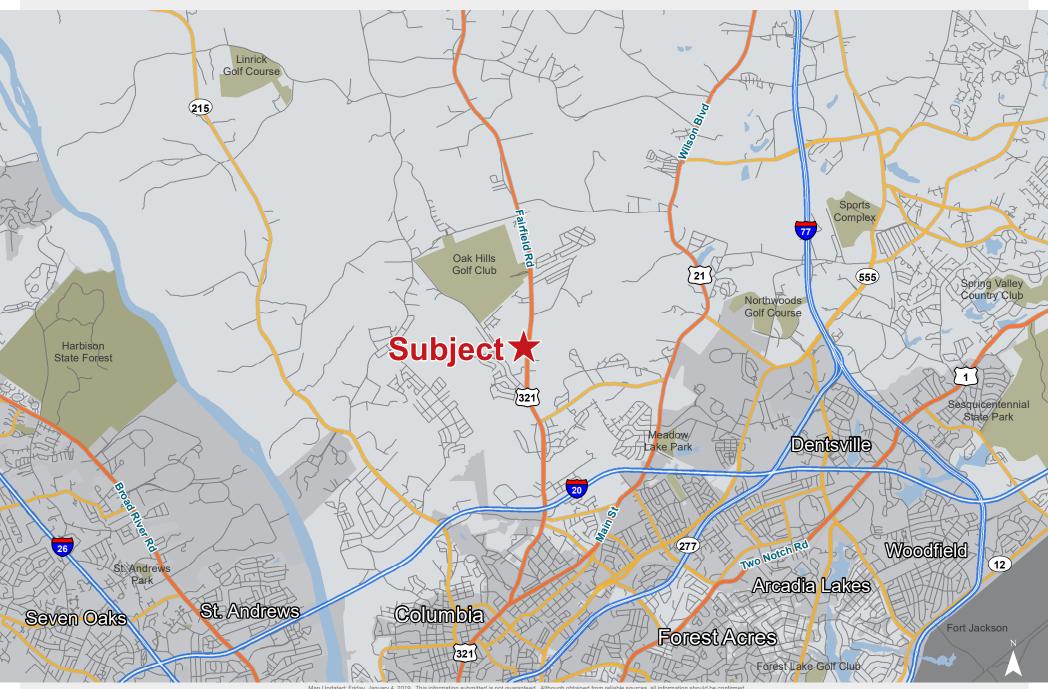

7427 Fairfield Road

Columbia, South Carolina

For more information:

John Gregory, PE +1 803 744 9896

+1 803 744 9896 jegregory@naiavant.com



807 Gervais Street, Suite 301 Columbia, South Carolina 29201 +1 803.254.0100 www.naiayant.com



## Property Features

7427 Fairfield Road - Columbia, South Carolina

- ±850 SF of office space on ±0.85 acres
- Zoning: LI (Light Industrial)
- Secured fence site located 2 miles north of I-20
- Suitable uses could be amublance services, commercial automobile parking, towing company, any trade service or any company needing outside storage
- Lease rate: \$2,000 per month, Net of Utilities
- Additional ±1,200 SF warehouse could be leased for an additional regotiated rent. Warehouse has 20' clear height and a 12' x 14' overhead door.





## Location