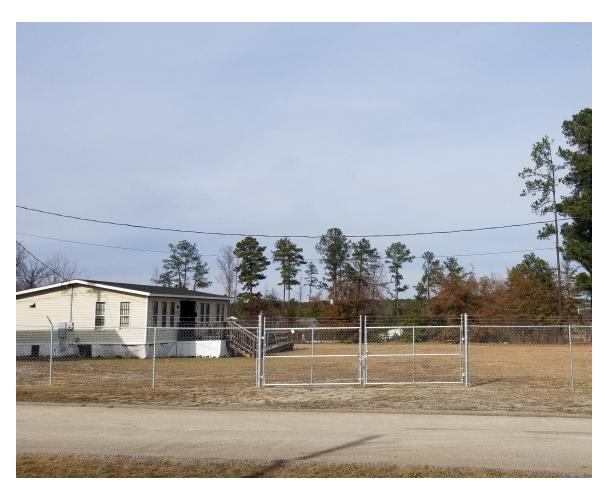

## Property Features

7427 Fairfield Road - Columbia, South Carolina

- ±850 SF of office space on ±0.85 acres
- Zoning: LI (Light Industrial)
- Secured fence site located 2 miles north of I-20
- Suitable uses could be amublance services, commercial automobile parking, towing company, any trade service or any company needing outside storage
- Lease rate: \$2,000 per month, Net of Utilities
- Additional ±1,200 SF warehouse could be leased for an additional regotiated rent. Warehouse has 20' clear height and a 12' x 14' overhead door.