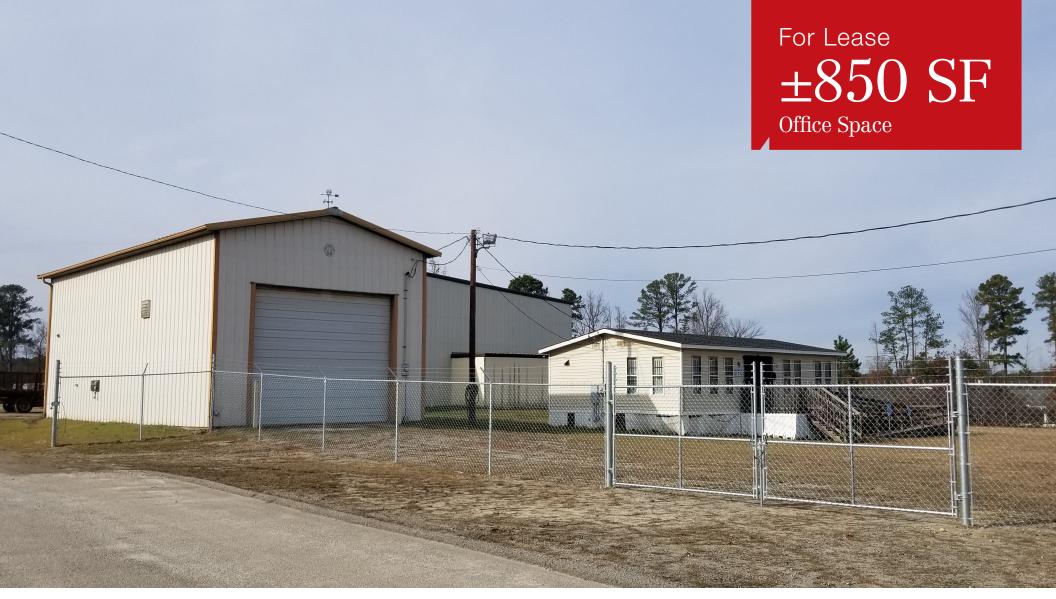

## Property Features

7427 Fairfield Road - Columbia, South Carolina

- ±850 SF of office space on ±0.85 acres
- Zoning: LI (Light Industrial)
- Secured fence site located 2 miles north of I-20
- Suitable uses could be amublance services, commercial automobile parking, towing company, any trade service or any company needing outside storage
- Lease rate: \$2,000 per month, Net of Utilities
- Additional ±1,200 SF warehouse could be leased for an additional regotiated rent. Warehouse has 20' clear height and a 12' x 14' overhead door.