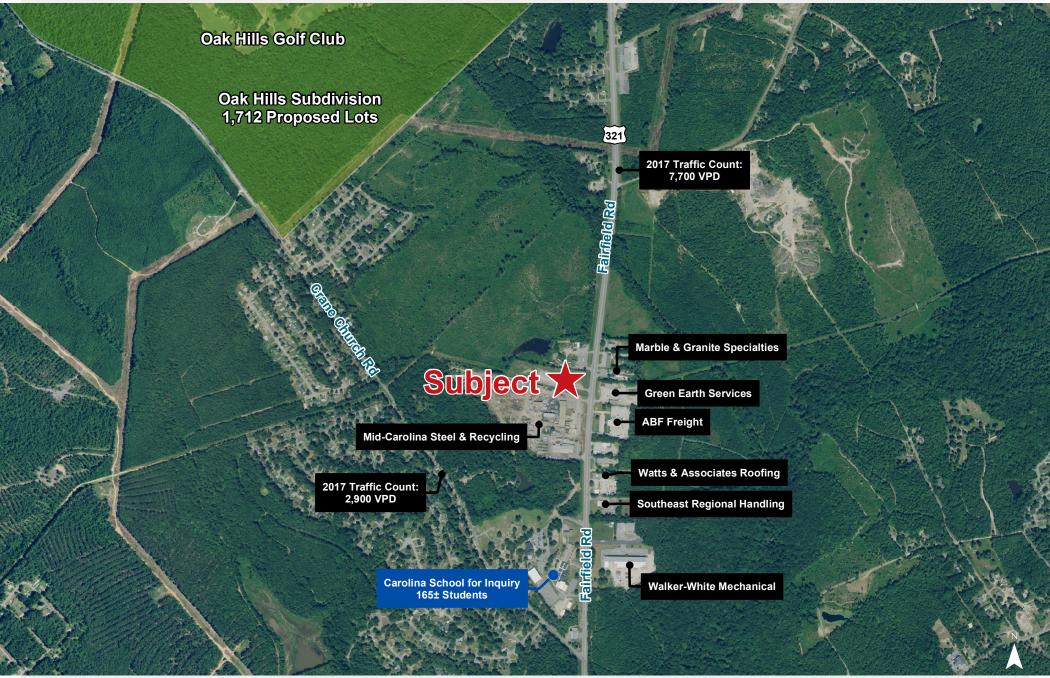

Fairfield Road

Columbia, South Carolina

For more information:

John Gregory, PE +1 803 744 9896

+1 803 744 9896 jegregory@naiavant.com



807 Gervais Street, Suite 301 Columbia, South Carolina 29201 +1 803.254.0100 www.naiayant.com



## Property Features

7427 Fairfield Road - Columbia, South Carolina

- ±850 SF of office space on ±0.85 acres
- Zoning: LI (Light Industrial)
- Secured fence site located 2 miles north of I-20
- Suitable uses could be amublance services, commercial automobile parking, towing company, any trade service or any company needing outside storage
- Lease rate: \$2,000 per month, Net of Utilities
- Additional ±1,200 SF warehouse could be leased for an additional regotiated rent. Warehouse has 20' clear height and a 12' x 14' overhead door.





## Location